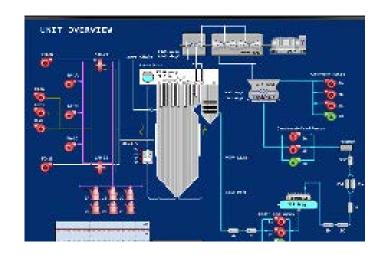

Together with our business partners, TRAX provides the global presence to take care of your needs. If you wish to learn more about all of our **Generic Simulations**, please contact us.

- 150 MW CFB with twin furnace configuration
- ABB emulated DCS
- Tandem-compound, triple exhaust, reheat turbine-generator
- Two steam-cooled separation cyclones
- Four air cannon feeders
- Unit startup and shutdown procedures provided
- Over 50 plant malfunctions available